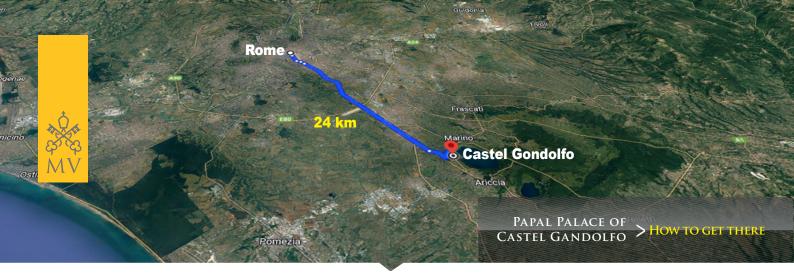

Papal Palace of Castel Gandolfo Piazza della Libertà Castel Gandolfo (Rome)





## Bus

Metro Line A, direction Anagnina. Get off at the end of the line at Anagnina.

From the Bus Terminal for COTRAL lines, take the Rome – Castel Gandolfo bus.

Get off at the Castel Gandolfo stop and follow the signs for the town centre (10 minutes on foot).

## **Train**

Termini Station, Rome — Albano railway line. Get off at Castel Gandolfo station.

From the station, follow the signs for the town centre (15 minutes on foot).





## Road

Strada Statale 7 leaving Rome and follow the signs for Castel Gandolfo.

Various car parks, free and paid.

According to the chosen car park, follow the signs for the town centre (from 5 to 15 minutes on foot).